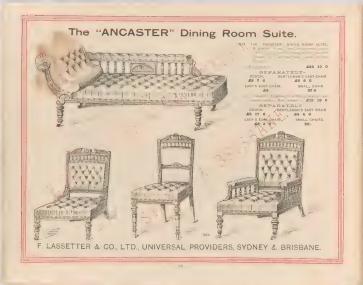

|           |          |          |
|     |           | e Pise, | ip White | Walnut, | ed as | 80.195 | and. | strand  | frame | 155 20l | to frame, b | corewed  | gs. top  | ossive leg | turned ma    | ABLE, soperior   | IN NG 1   | R. 6in. C | Sft. x : | (M6)     |
| 7 0 | 1         |         |          |         |       |        |      |         |       |         |             | 6157-015 | a strong | o estra    | a ced        | led corners so d | t ce roun | edger, ci | built 1  |          |
|     |           |         |          | 0       | 10    | £13    |      |         |       |         |             |          |          | beve       | detay rel al | THE SET, as      |           |           |          |          |

ANTAL AREAL AND THE RANGE OF TH







<sup>47 -</sup>















# Easy and Bix Small £18 18 0 SLekwood .68 17 6 (M19) EXTENDING DINING

A publicy 651- B providy 751

£30 15 0







#### The "LEIGHTON" Dining Room Suite.



F. LASSETTER & CO., LTD., UNIVERSAL PROVIDERS, SYDNEY & BRISBANE.

150.

200 .

400

... 63/-





- 59















## SIDEBOARDS.



(M89) FARLY ENDON PATTERNED SIDE. BOATO, in vit become Kaini Pine, statistic and failed as Walter, glass mirror parel ...nrk shell, "torned p. he real surmount, ...riged shell copleard, two drawers in 'Press, team tand etc.

|              |     | nft, wide<br>Gravs,<br>alm x i Sin.<br>60 - | gft 6in wide.<br>Glass,<br>gSin. x 8in.<br>67 6 | 4ft wode<br>Glass,<br>40m x 10m<br>85 |
|--------------|-----|---------------------------------------------|-----------------------------------------